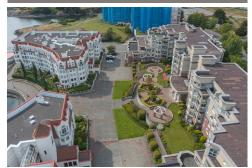

## \$ 1,250,000

Welcome to the Legacy! One of Victoria's premier steel and concrete buildings. Known for its quality interior finishes, stunning grand lobby and ocean view courtyard. This elegant corner suite offers over 1500sq.ft of living space with two bedrooms, two bathrooms, a cozy living room with fireplace, and crown molding throughout. What makes this unit truly special and unique to the building is its south east exposed 500+ sq.ft terrace with views of the Inner Harbour and Olympic Mountains as well as TWO side by side secure underground parking stalls. The dining room also features a impressive custom built floor to ceiling cabinet. This building has it all! From a workshop, to a library, bike strorage, EV charging, exercise room and even a car washing station. Close to all amenities including the Songhees Walkway, Galloping Goose, Boom & Batten restaurant, yacht marina, and just a quick stroll or harbour ferry ride to all Downtown Victoria has to offer!