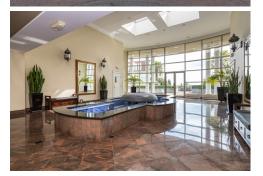

## \$ 1,250,000

Welcome to the Legacy! One of Victoria's premier steel and concrete buildings. Known for its quality interior finishes, stunning grand lobby and ocean view courtyard. This elegant corner suite offers over 1500sq.ft of living space with two bedrooms, two bathrooms, a cozy living room with fireplace, and crown molding throughout. What makes this unit truly special and unique to the building is its south east exposed 500+ sq.ft terrace with views of the Inner Harbour and Olympic Mountains as well as TWO side by side secure underground parking stalls. The dining room also features a impressive custom built floor to ceiling cabinet. This building has it all! From a workshop, to a library, bike strorage, EV charging, exercise room and even a car washing station. Close to all amenities including the Songhees Walkway, Galloping Goose, Boom & Batten restaurant, yacht marina, and just a quick stroll or harbour ferry ride to all Downtown Victoria has to offer!