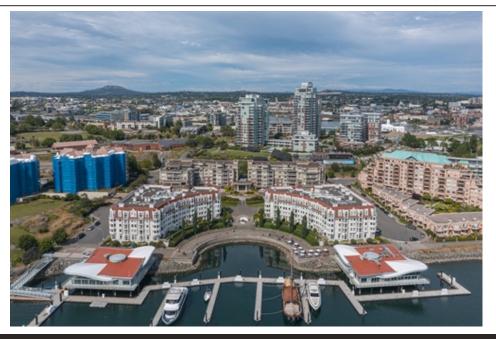

## Inner Harbour Living

## 314-165 Kimta Rd, Victoria, BC V9A 7P1

- » Beds: 2 | Baths: 2 Full
- » MLS #: 931258
- $\,$  » Single Family  $\,$  | 1,533 ft  $^{2}\,$  | Lot: 2,153 ft  $^{2}\,$
- » Two Secure Underground Parking Stalls
- » Corner Unit
- » More Info: 314-165KimtaRd.com

## \$ 1,250,000

Welcome to the Legacy! One of Victoria's premier steel and concrete buildings. Known for its quality interior finishes, stunning grand lobby and ocean view courtyard. This elegant corner suite offers over 1500sq.ft of living space with two bedrooms, two bathrooms, a cozy living room with fireplace, and crown molding throughout. What makes this unit truly special and unique to the building is its south east exposed 500+ sq.ft terrace with views of the Inner Harbour and Olympic Mountains as well as TWO side by side secure underground parking stalls. The dining room also features a impressive custom built floor to ceiling cabinet. This building has it all! From a workshop, to a library, bike strorage, EV charging, exercise room and even a car washing station. Close to all amenities including the Songhees Walkway, Galloping Goose, Boom & Batten restaurant, yacht marina, and just a quick stroll or harbour ferry ride to all Downtown Victoria has to offer!